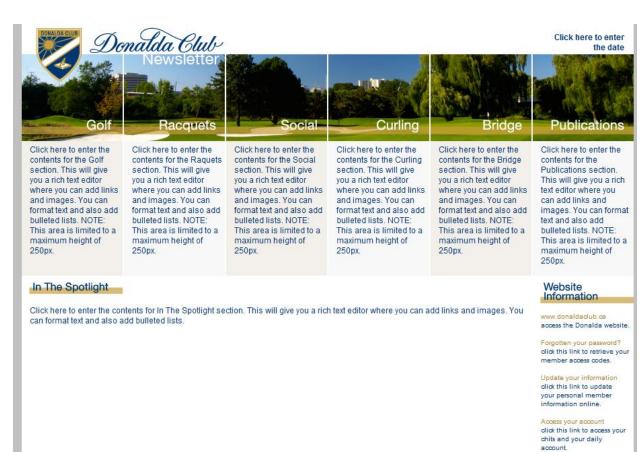

# TABLE OF CONTENTS

From the General Manager

Membership

Golf

Spa and Fitness

Food and Beverage

Other News

# From the General Manager

Click here to add an image. This Click here to enter the message from General will give you a rich text editor where you can add multiple you can add links, images, and paste information in images that's 200 pixels wide. You may stack multiple images add bulleted lists.

^Top

# MEMBERSHIP

Click here to add an image. This Click here to enter the contents for Membership. This will give you a rich text editor where you can add multiple will give you a rich text editor where you can add links, images, and paste information in from Microsoft Word. You can format text and also add bulleted lists. You may stack multiple images in a column.

# GOLF

Click here to add an image. This Click here to enter the contents for Golf. This will give will give you a rich text editor where you can add links, images, and paste information in from Microsoft word. You can format text and also add bulleted lists. You may stack multiple images in a column.